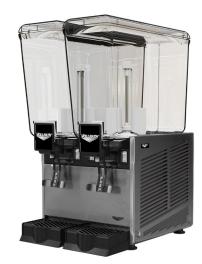

## REFRIGERATED BEVERAGE DISPENSERS

From tea to lemonade to juice, Vollrath<sup>®</sup> refrigerated beverage dispensers quench the market's thirst for quality, versatility, dependability and efficiency. These countertop dispensers can accommodate any level of operation and are aesthetically pleasing.

- Available in 1, 2, 3 or 4-bowl configurations
- 2.11-gallon feature agitated circulation, 3.17-gallon and 5.28-gallon utilize stirrer or fountain circulation
- Each bowl has its own thermostat to help keep product at a consistent temperature and quality
- Unibody, stainless steel cabinet
- Easily-removable polycarbonate food-grade bowls and dispensing handle
- Stainless steel dispensing spigot is drip-free, allowing product to be dispensed quickly and efficiently
- Gravity tap for easy flow without mechanical or electrical assistance
- Simple paddle switches for easy, worry-free operation
- Machines are visual merchandisers that allow customers to quickly choose their favorite chilled beverage
- Spacious ABS plastic drip trays contain errant liquid to help keep countertops clean
- 115V / 60Hz