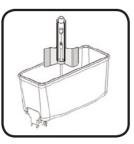

## **CIRCULATION STYLES**

(AVAILABLE IN AGITATION, FOUNTAIN, AND STIRRER)

- Agitator and stirring paddle bowl circulation is suitable for most beverages and is recommended for beverages that can foam such as coffee, tea and natural fruit juices
- Fountain spray bowl circulation is suitable for many beverages but is not recommended for beverages that can foam such as coffee, tea and natural fruit juices
- These machines are NOT intended for use with beverages that include pieces of fruit, large pulp

Agitation

Fountain

Stirrer

For full product offering and details visit Vollrath.com

The Vollrath Company, L.L.C. • 1236 North 18th Street • Sheboygan, WI 53081-3201 • U.S.A. Tel: 800-628-0830 • Fax: 800-752-5620 • Tel: 920-457-4851 • vollrathfoodservice.com ©2020 The Vollrath Company, L.L.C. Rev. 11/10/20