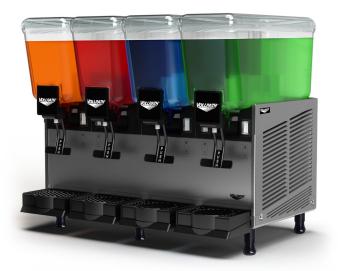

## REFRIGERATED BEVERAGE DISPENSERS

From tea to lemonade to juice, Vollrath<sup>®</sup> refrigerated beverage dispensers quench the market's thirst for quality, versatility, dependability and efficiency. These countertop dispensers can accommodate any level of operation and are aesthetically pleasing.

- Available in 1, 2, 3 or 4-bowl configurations
- 2.11-gallon feature agitated circulation, 3.17-gallon and 5.28-gallon utilize stirrer or fountain circulation
- Each bowl has its own thermostat to help keep product at a consistent temperature and quality
- Unibody, stainless steel cabinet
- Easily-removable polycarbonate food-grade bowls and dispensing handle
- Stainless steel dispensing spigot is drip-free, allowing product to be dispensed quickly and efficiently
- Gravity tap for easy flow without mechanical or electrical assistance
- Simple paddle switches for easy, worry-free operation
- Machines are visual merchandisers that allow customers to quickly choose their favorite chilled beverage
- Spacious ABS plastic drip trays contain errant liquid to help keep countertops clean
- 115V / 60Hz