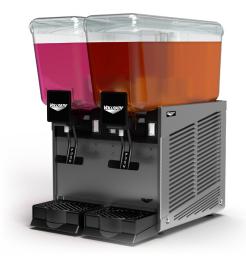

## REFRIGERATED BEVERAGE DISPENSERS

From tea to lemonade to juice, Vollrath<sup>®</sup> refrigerated beverage dispensers quench the market's thirst for quality, versatility, dependability and efficiency. These countertop dispensers can accommodate any level of operation and are aesthetically pleasing.

- Available in 1, 2, 3 or 4-bowl configurations
- 2.11-gallon feature agitated circulation, 3.17-gallon and 5.28-gallon utilize stirrer or fountain circulation
- Each bowl has its own thermostat to help keep product at a consistent temperature and quality
- Unibody, stainless steel cabinet
- Easily-removable polycarbonate food-grade bowls and dispensing handle
- Stainless steel dispensing spigot is drip-free, allowing product to be dispensed quickly and efficiently
- Gravity tap for easy flow without mechanical or electrical assistance
- Simple paddle switches for easy, worry-free operation
- Machines are visual merchandisers that allow customers to quickly choose their favorite chilled beverage
- Spacious ABS plastic drip trays contain errant liquid to help keep countertops clean
- 115V / 60Hz