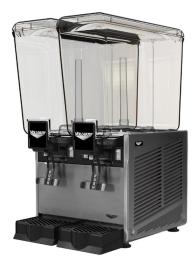

## REFRIGERATED BEVERAGE DISPENSERS

From tea to lemonade to juice, Vollrath<sup>®</sup> refrigerated beverage dispensers quench the market's thirst for quality, versatility, dependability and efficiency. These countertop dispensers can accommodate any level of operation and are aesthetically pleasing.

- Available in 1, 2, 3 or 4-bowl configurations
- 2.11-gallon feature agitated circulation, 3.17-gallon and 5.28-gallon utilize stirrer or fountain circulation
- Each bowl has its own thermostat to help keep product at a consistent temperature and quality
- Unibody, stainless steel cabinet
- Easily-removable polycarbonate food-grade bowls and dispensing handle
- Stainless steel dispensing spigot is drip-free, allowing product to be dispensed quickly and efficiently
- Gravity tap for easy flow without mechanical or electrical assistance
- Simple paddle switches for easy, worry-free operation
- Machines are visual merchandisers that allow customers to quickly choose their favorite chilled beverage
- Spacious ABS plastic drip trays contain errant liquid to help keep countertops clean
- 115V / 60Hz