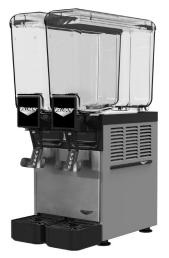

## REFRIGERATED BEVERAGE DISPENSERS

From tea to lemonade to juice, Vollrath<sup>®</sup> refrigerated beverage dispensers quench the market's thirst for quality, versatility, dependability and efficiency. These countertop dispensers can accommodate any level of operation and are aesthetically pleasing.

- Available in 1, 2, 3 or 4-bowl configurations
- 2.11-gallon feature agitated circulation, 3.17-gallon and 5.28-gallon utilize stirrer or fountain circulation
- Each bowl has its own thermostat to help keep product at a consistent temperature and quality
- Unibody, stainless steel cabinet
- Easily-removable polycarbonate food-grade bowls and dispensing handle
- Stainless steel dispensing spigot is drip-free, allowing product to be dispensed quickly and efficiently
- Gravity tap for easy flow without mechanical or electrical assistance
- Simple paddle switches for easy, worry-free operation
- Machines are visual merchandisers that allow customers to quickly choose their favorite chilled beverage
- Spacious ABS plastic drip trays contain errant liquid to help keep countertops clean
- 115V / 60Hz