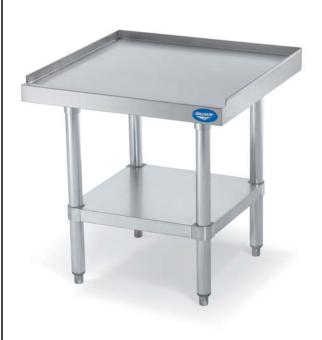

# **EQUIPMENT STANDS**

Equipment Stand

## **FEATURES**

- ☐ Stainless steel top for long working life
- ☐ 1" (2.5 cm) adjustable feet for optimizing height and stability
- Back and side splashes to contain spills and keep equipment securely on table
- ☐ Height adjustable galvanized bottom shelf for convenient working storage
- ☐ Front edge features no-drip design to contain spills

**MODELS** 

40740 Equipment Stand – 24" wide 40741 Equipment Stand – 36" wide 40742 Equipment Stand – 48" wide

**WARRANTY:** All models shown come with Vollrath's standard warranty against defects in materials and workmanship. For full warranty details, please refer to the Vollrath Equipment and Smallwares Catalog.