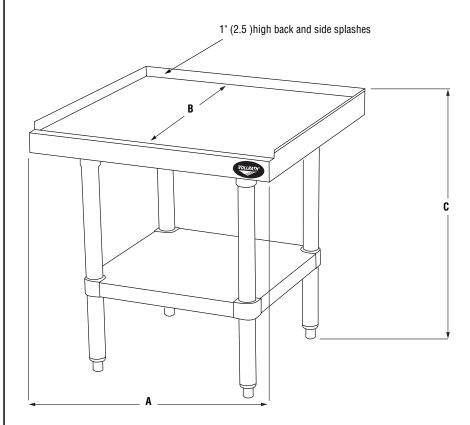

### **DIMENSIONS**

Dimensions shown in inches (cm).

Note: Bottom shelf height is adjustable.

### **SPECIFICATIONS**

|       |                     | Overall Dimensions |              |               |
|-------|---------------------|--------------------|--------------|---------------|
| Item  | Capacity<br>LB (kg) | (A)<br>Width       | (B)<br>Depth | (C)<br>Height |
| 40740 | 250 (113.6)         | 24 (60.1)          | 24 (61)      | 26 (66)       |
| 40741 | 300 (136.3)         | 36 (91.4)          | 24 (61)      | 26 (66)       |
| 40742 | 350 (160)           | 48 (121.9)         | 24 (61)      | 26 (66)       |