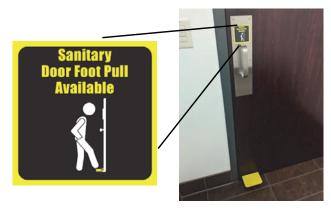

 Install the provided decal in an easily visible location. Clean and dry the surface where the decal is going before applying it to ensure a strong bond.

www.vollrathfoodservice.com

**The Vollrath Company, L.L.C.** 1236 North 18th Street Sheboygan, WI 53081-3201 U.S.A. Main Tel: 800.624.2051 or 920.457.4851 Main Fax: 800.752.5620 or 920.459.6573 Customer Service: 800.628.0830 Canada Customer Service: 800.695.8560