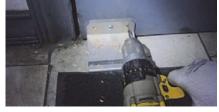

- Drill through the center hole with a 5/32" drill bit to a depth of 1 ¼" and then insert and tighten one of the provided sheet metal screws.
- 4. Make sure the bracket is level, then drill out the other two holes using the bracket as a template

- 5. Remove the installation screw and flip the bracket over so the grip tape surface faces up.
- Install the 3 sheet metal screws in the predrilled holes to secure the bracket in place. Tighten screws until the bracket is firmly secure.