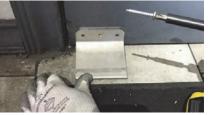

### **Tools You Will Need**

- Drill and 5/32" drill bit
- Phillips head screwdriver
- 1. Place the bracket upside down at the bottom corner of the swinging edge of the door with hole array flange facing upward and pushed flush against the door.
- 2. Space the bracket inwards from the swing edge of the door approximately 3/4".

- Drill through the center hole with a 5/32" drill bit to a depth of 1 ¼" and then insert and tighten one of the provided sheet metal screws.
- 4. Make sure the bracket is level, then drill out the other two holes using the bracket as a template