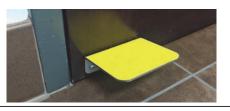

## Hands-Free Foot Door Opener

| ltem No.   | Description                 |
|------------|-----------------------------|
| DRFTPULL-V | Hands-Free Foot Door Opener |

7. Place the toe or foot on the bracket and pull towards you to open door without the use of your hands.

Note: the ADA provides recommendations on door force pull settings and basic instructions on how to adjust the most common types of doors to open more easily. This information from the ADA can be found at https://adata.org/factsheet/adjusting-doors-access