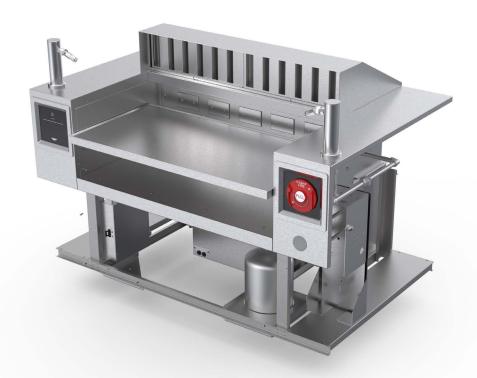

# Elevate your serving line by adding a Vollrath® FlexVent™ slide-in with downdraft vent system and fire suppression.

This slide-in unit provides unparalleled flexibility for presentation cooking by eliminating the need for a bulky exhaust hood. The self-contained unit is both sophisticated and practical accommodating a variety of electrical cooking equipment – from induction ranges, griddles to sandwich presses, and even fryers.

The included shelf is adjustable to fulfill a variety of height requirements that suit different equipment, ergonomic needs, and health code requirements. Ideal for presentation cooking, this UL Recognized and UL Classified slide-in will fit seamlessly into your custom serving line for an aesthetically pleasing look.

NOTE: Image shown is a representation of unit installed into a counter