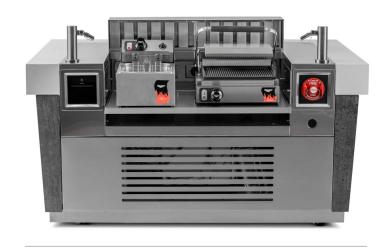

### SLIDE-IN WITH DOWNDRAFT VENT SYSTEM AND FIRE SUPPRESSION

- Fully self-contained downdraft recirculating vent and fire suppression system is UL710B recognized and eliminates the need for bulky exhaust hoods
- Interchange cord-and-plug cooking equipment, slide-in unit is not intended for use with gas equipment\*
- Adjustable shelf fulfills a variety of height requirements for equipment, ergonomic needs, and health code requirements and enables the proper function of the fire suppression system.\*\*
- Fits seamlessly to custom serving lines for aesthetically pleasing look.
- Works with industry-wide breath guard configurations as guided by local health code requirements.
- Access panel on operator side allows for one side servicing.
- UL Recognized to UL710B
- UL Classified to NSF 2